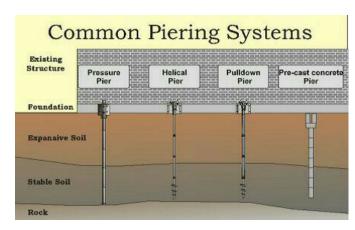

# The sample quote was created using the JobFLEX Mobile App Learn More at www.job-flex.com

Before and After Foundation Repair

Pier and Beam Foundation Design

Our foundation repair system diagram

The sample quote was created using the JobFLEX Mobile App Learn More at www.job-flex.com

Piering System Diagram