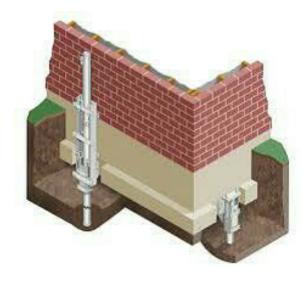

e 1 Subtotal | \$5,500.00 |
|--------------------|------------|
| Discount           | \$200.00   |
| Package 1 Total    | \$5,300.00 |

## The sample quote was created using the JobFLEX Mobile App Learn More at www.job-flex.com

## Package 2

Description Total

Foundation Repair \$3,450.00

Survey

Site survey and engineering plans

**Fill Cracks** 

The crack will be filed with mortar and checked to make sure no more cracking will occur.

Site Prep

Site prep, safety barricades and excavation of required area

Warranty \$0.00

Warranty

Warranty - 20 year materials and labor - no cost to customer

Package 2 Total \$3,450.00

# The sample quote was created using the JobFLEX Mobile App Learn More at www.job-flex.com



Before and After Foundation Repair



Pier and Beam Foundation Design



Our foundation repair system diagram

The sample quote was created using the JobFLEX Mobile App Learn More at www.job-flex.com



Piering System Diagram

## The sample quote was created using the JobFLEX Mobile App Learn More at www.job-flex.com

#### **Terms and Conditions**

Scope of Work: Company will provide services as described in the attached quote. Company will provide all services, materials, labor, tools, and equipment needed for completion of services.

Payment Terms: A down payment of 50% is due upon acceptance of quote. The balance of the contract is due the day of project completion.

Change Order: Any deviation from the above quote involving a change in the scope of work or any additional costs will be executed only with a written change order signed and dated by both the