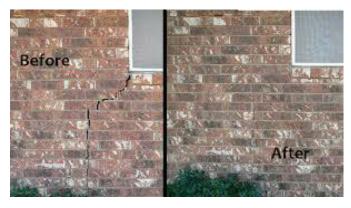

# The sample quote was created using the JobFLEX Mobile App Learn More at www.job-flex.com

Before and After Foundation Repair

Pier and Beam Foundation Design

Our foundation repair system diagram

The sample quote was created using the JobFLEX Mobile App Learn More at www.job-flex.com