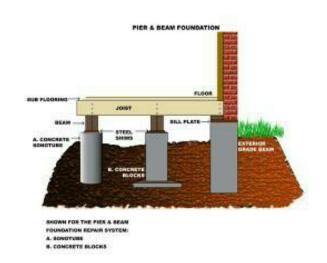

# The sample quote was created using the JobFLEX Mobile App Learn More at www.job-flex.com

Before and After Foundation Repair

Pier and Beam Foundation Design

Our foundation repair system diagram

The sample quote was created using the JobFLEX Mobile App Learn More at www.job-flex.com